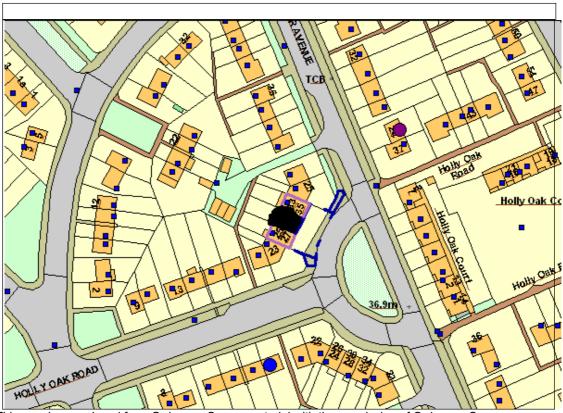

#### 8 <u>APPLICATION FOR PREMISES LICENCE - HOLLYOAK STORES, 25-33 HOLLY</u> OAK ROAD, SOUTHAMPTON, SO16 5GB

Report of the Head of Legal, HR and Democratic Services detailing an application for a premises licence in respect of Hollyoak Stores 25-33 Holly Oak Road, Southampton, SO16 5GB, attached.