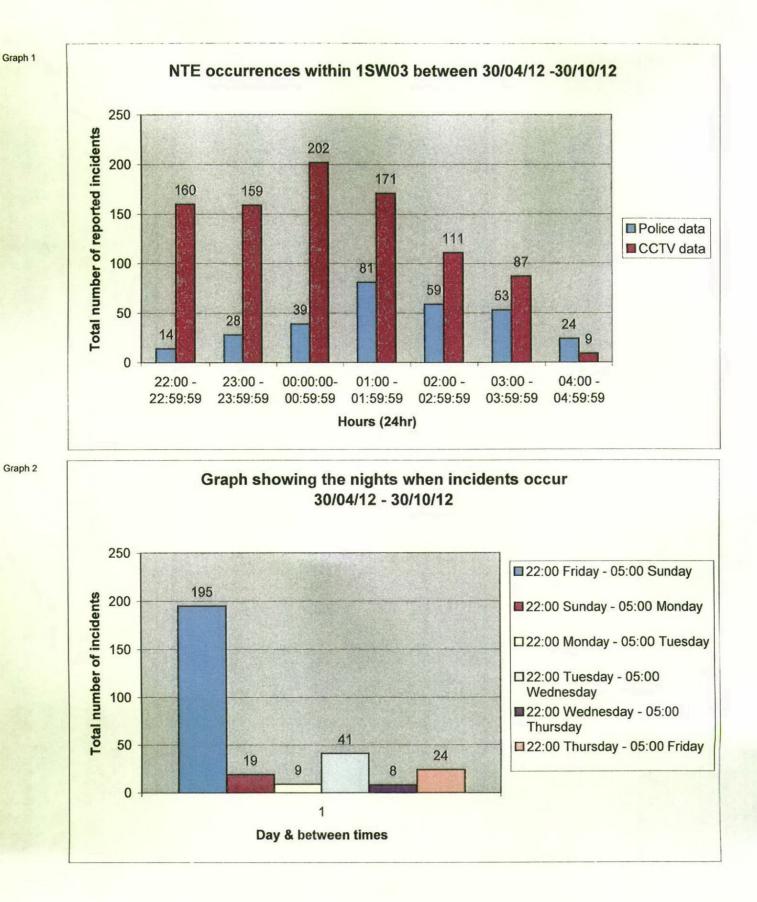

The evidence presented showed retail sales exclusive of VAT and separated fuelbased sales from other convenience store sales. The police representation had asked for figures relating to number of transactions with regards fuel purchases only, fuel and convenience purchases combined and convenience purchases only. The applicant stated that systems currently in place did not enable the production of data in this manner.

The Sub-Committee noted that there were generally two methods of analysing the proportion of sales so as to determine the primary use of the premises. One being the number of sales and the other being comparison of turnover excluding VAT. The Sub-Committee, in considering the matter, requested that the applicant provide evidence relating to both approaches so that it had a full understanding of the position before making a determination.

The Sub-Committee felt that in order to properly determine the intensity of use it must be able to understand the relationship between petrol and other sales at the premises and it was not able to do so unless separate figures for each were provided over a substantial period. In this regard the evidence showed that the premises had recently undergone significant changes and as a result the Sub-Committee would attach more weight to figures relating to the period after those changes had been made. This page is intentionally left blank